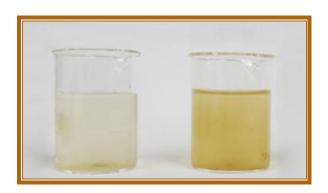

## Seed Solution Strength/Turbidity

Although every lot of PolySeed is manufactured using the same product formulation, prepared PolySeed solution can appear very clear, slightly clear, or cloudy, depending on which bacterial carrier is present in that particular product lot.

Because the various carriers have no bearing on PolySeed's bacterial count, the variation in the appearance of the prepared solution is not indicative of the strength of the seed and should not be taken into consideration when determining the amount of seed to use in testing.

CLEAR-----CLOUDY

For consistent test results always follow the <u>PolySeed Application Procedures</u> when preparing dilutions. The cloudiness or clarity of the PolySeed solution does not indicate a "stronger" or "weaker" batch of seed and should, therefore, not be used as a basis for changing or adjusting the amount of seed used in testing.